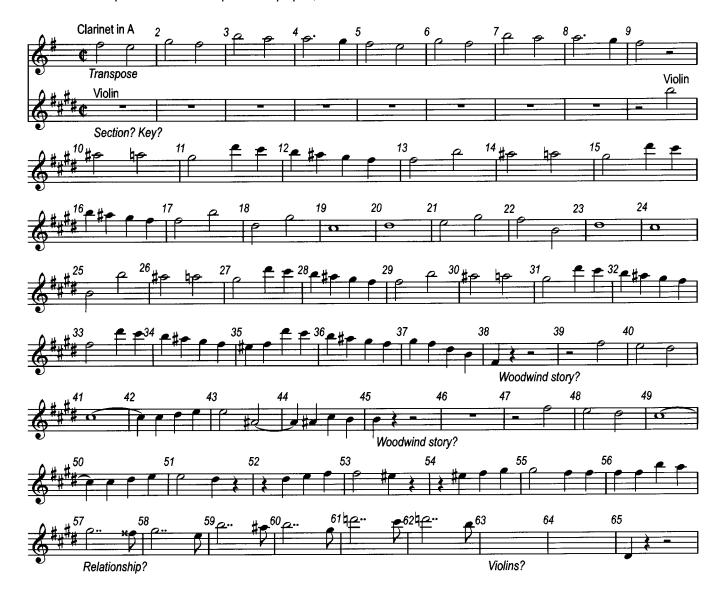

#### **INFORMATION**

- This insert contains the scores for Music C1 and your chosen Set Work in Section D.
- You may annotate this insert and use the blank spaces for planning. **Do not write your answers** on the insert.